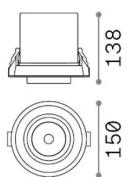

## **Technical - Recessed lights**

Item NOVA FI 30W 2700K BK

**Installation** Recessed lights

 $\begin{tabular}{lll} Warranty & 5 years \\ Gross weight & 1.23 kg \\ Volume & 0.00448 m^3 \end{tabular}$ 