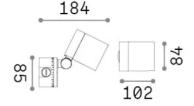

## **Outdoor - Wall lamps**

 Ean
 8021696337548

 Item
 O-ZONE AP

 Installation
 Wall lamps

 Warranty
 5 years

 Gross weight
 1.1 kg

 Volume
 0.006032 m³

### Technical info

Net weight0.8 kgInsulation classIProtection indexIP66ComplianceCE

Operating temperature  $-15^{\circ} \sim +45 {\circ} \text{C}$ 

DimmerNon-dimmable, On-OffPower output220-240 V AC 50/60 Hz