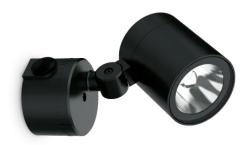

## **Outdoor - Wall lamps**

 Ean
 8021696337548

 Item
 O-ZONE AP

 Installation
 Wall lamps

 Warranty
 5 years

 Gross weight
 1.1 kg

 Volume
 0.006032 m³

### Technical info

Net weight0.8 kgInsulation classIProtection indexIP66ComplianceCE

Operating temperature  $-15^{\circ} \sim +45 {\circ} \text{C}$ 

DimmerNon-dimmable, On-OffPower output220-240 V AC 50/60 Hz

### Source info

Integrated source Integrated LED module

Repleaceable source Replaceable (by qualified operators only)

Power LED 13 W
Emission Direct
Max consuption max 13 W

Features LED COB CITIZEN

**CCT LED** 3000 K Duration LED (t. 25°c) 50000 h CRI > 90 **SDCM** 3 Light beam 47° Light beam flux 1100 lm Useful light flux 970 lm Photobiological risk 1