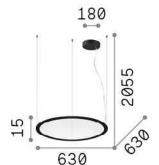

### **Indoor - Suspensions**

**Ean** 8021696327990

Item ORBIT SP D63 BIANCO

InstallationSuspensionsGuarantee5 yearsGross weight4.7 kgVolume0.057963 m³

# Technical info

Net weight3.2 kgInsulation class|Protection indexIP20ComplianceCEOperating temperature $0^{\circ} \sim +40 \, ^{\circ}\text{C}$ 

**Dimmer** NO, On-Off

**Power output** 220-240 V AC 50/60 Hz