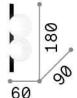

## Indoor - Wall lamps

**Ean** 8021696328270

Item PING PONG AP2 BIANCO

InstallationWall lampsGuarantee5 yearsGross weight0.65 kgVolume0.002142 m³