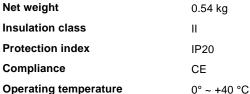

## Indoor - Wall lamps

**Ean** 8021696328270

Item PING PONG AP2 BIANCO

InstallationWall lampsGuarantee5 yearsGross weight0.65 kgVolume0.002142 m³

## Technical info

**Dimmer**  $0^{\circ} \sim +40^{\circ} \text{C}$ 

**Power output** 220-240 V AC 50/60 Hz

Power supply In-built, included

Replaceable (by qualified operators only),

electronic

## Source info

Integrated source Integrated LED module

Repleaceable source Replaceable (by qualified operators only)

PowerLED 6 WEmissionDiffuseMax consuptionmax 6,00 WFeatures LEDLED SMD CREE

CCT LED 3000 K