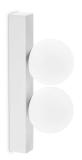

## Indoor - Wall lamps

**Ean** 8021696328270

Item PING PONG AP2 BIANCO

InstallationWall lampsGuarantee5 yearsGross weight0.65 kgVolume0.002142 m³