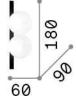

## Indoor - Wall lamps

Ean 8021696313252

Item PING PONG AP2 NERO

Installation Wall lamps Guarantee 5 years **Gross weight** 0.65 kg Volume 0.002142 m<sup>3</sup>