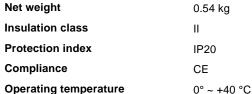

#### Indoor - Wall lamps

**Ean** 8021696328287

Item PING PONG AP2 OTTONE

InstallationWall lampsGuarantee5 yearsGross weight0.65 kgVolume0.002142 m³

## Technical info

Dimmer NO, On-Off

**Power output** 220-240 V AC 50/60 Hz

Power supply In-built, included

Replaceable (by qualified operators only),

electronic

#### Source info

Integrated source Integrated LED module

Repleaceable source Replaceable (by qualified operators only)

PowerLED 6 WEmissionDiffuseMax consuptionmax 6,00 WFeatures LEDLED SMD CREE

CCT LED 3000 K

Duration LED (t. 25°c) 50000 h

CRI > 90

Light beam flux 500 lm

Useful light flux 370 lm

Photobiological risk 2

Bulb included 1 - E14 OLIVA 4W 3000K CRI80 SATIN