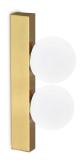

#### Indoor - Wall lamps

**Ean** 8021696328287

Item PING PONG AP2 OTTONE

InstallationWall lampsGuarantee5 yearsGross weight0.65 kgVolume0.002142 m³