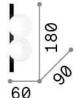

#### Indoor - Wall lamps

**Ean** 8021696328287

Item PING PONG AP2 OTTONE

InstallationWall lampsGuarantee5 yearsGross weight0.65 kgVolume0.002142 m³