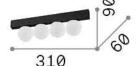

## **Indoor - Ceiling lamps**

**Ean** 8021696313283

Item PING PONG PL4 NERO

 Installation
 Ceiling lamps

 Guarantee
 5 years

 Gross weight
 0.99 kg

 Volume
 0.007673 m³

## Technical info

Net weight 0.86 kg
Insulation class II
Protection index IP20
Compliance CE

Operating temperature  $0^{\circ} \sim +40 \,^{\circ}\text{C}$  Dimmer NO, On-Off

**Power output** 220-240 V AC 50/60 Hz