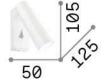

## Technical info

Net weight 0.4 kg Insulation class Ш **Protection index** IP20 Compliance CE **Operating temperature** 0° ~ +40 °C

Dimmer NO, On-Off

Power output 220-240 V AC 50/60 Hz

Integrated switch button

Power supply In-built, included

Replaceable (by qualified operators only),

electronic

Adjustability vert. 0°-90°, orizz. 0°-320°