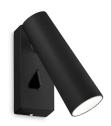

## Indoor - Wall lamps

Ean 8021696281001 Item PIPE AP NERO Installation Wall lamps Guarantee 5 years **Gross weight** 0.47 kg Volume 0.000945 m<sup>3</sup>