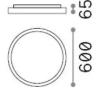

### **Indoor - Ceiling lamps**

 Ean
 8021696327686

 Item
 RAY PL D60 NERO

 Installation
 Ceiling lamps

 Warranty
 5 years

 Gross weight
 3.57 kg

 Volume
 0.025054 m³