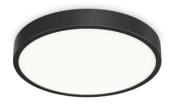

### **Indoor - Ceiling lamps**

 Ean
 8021696327686

 Item
 RAY PL D60 NERO

 Installation
 Ceiling lamps

 Warranty
 5 years

 Gross weight
 3.57 kg

 Volume
 0.025054 m³