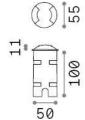

### **Outdoor - Recessed lights**

**Ean** 8021696222837

Item ROCKET MINI PT TWO SIDES

**Installation** Recessed lights

 Guarantee
 5 years

 Gross weight
 0.4 kg

 Volume
 0.000819 m³

## Technical info

Net weight0.31 kgInsulation classIIIProtection indexIP68ComplianceCE

Operating temperature  $-15^{\circ} \sim +45 \,^{\circ}\text{C}$ Dimmer NO, On-Off

Power output 24 V DC

Power supply Required, remoted, not included