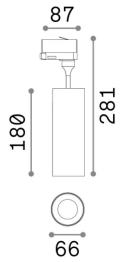

## **Technical - Spotlights and Tracks**

Ean 8021696189628

Item SMILE TR 3-PHASE 15W CRI80 24° 4000K BK

Installation Spotlights and Tracks

Warranty 5 years **Gross weight** 0.61 kg Volume 0.005011 m<sup>3</sup>

### Technical info

Net weight 0.61 kg Insulation class Ш **Protection index** IP20 Compliance CE Operating temperature

0° ~ +40 °C

Dimmer Non-dimmable, On-Off Power output 220-240 V AC 50/60 Hz

Power supply In-built, included