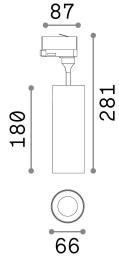

# Technical info

Net weight 0.61 kg
Insulation class II
Protection index IP20
Compliance CE

Operating temperature  $0^{\circ} \sim +40 \, ^{\circ}\text{C}$  Dimmer NO, On-Off

**Power output** 220-240 V AC 50/60 Hz