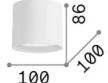

## Technical info

Net weight0.34 kgInsulation classIIProtection indexIP20ComplianceCE

Operating temperature  $0^{\circ} \sim +40 \, ^{\circ}\text{C} \, [\text{DO NOT COVER}]$ 

DimmerNon-dimmable, On-OffPower output220-240 V AC 50/60 Hz