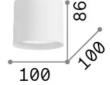

## Technical info

Net weight0.34 kgInsulation classIIProtection indexIP20ComplianceCE

Operating temperature  $0^{\circ} \sim +40 \, ^{\circ}\text{C} \, [\text{DO NOT COVER}]$ 

DimmerNon-dimmable, On-OffPower output220-240 V AC 50/60 Hz