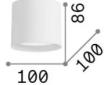

### **Indoor - Ceiling lamps**

**Ean** 8021696345475

Item SPIKE LED PL OTTONE

 Installation
 Ceiling lamps

 Warranty
 5 years

 Gross weight
 0.44 kg

 Volume
 0.001213 m³

## Technical info

Net weight0.34 kgInsulation classIIProtection indexIP20ComplianceCE

Operating temperature  $0^{\circ} \sim +40 \, ^{\circ}\text{C} \, [\text{DO NOT COVER}]$ 

DimmerNon-dimmable, On-OffPower output220-240 V AC 50/60 Hz