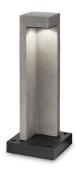

#### **Outdoor - Floor lamps**

**Ean** 8021696246994

Item TITANO PT H49 3000K

 Installation
 Floor lamps

 Guarantee
 5 years

 Gross weight
 7.43 kg

 Volume
 0.0377 m³