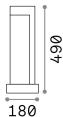

#### **Outdoor - Floor lamps**

**Ean** 8021696246994

Item TITANO PT H49 3000K

 Installation
 Floor lamps

 Guarantee
 5 years

 Gross weight
 7.43 kg

 Volume
 0.0377 m³

### Technical info

Net weight6.8 kgInsulation classIIProtection indexIP55ComplianceCE

Operating temperature  $-15^{\circ} \sim +45 {\circ} \text{C}$ Dimmer NO, On-Off

**Power output** 100-240 V AC 50/60 Hz