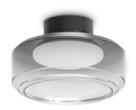

### **Indoor - Ceiling lamps**

 Ean
 8021696333007

 Item
 TOPICO PL D25

 Installation
 Ceiling lamps

 Warranty
 5 years

 Gross weight
 2.6 kg

 Volume
 0.03267 m³