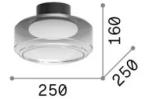

### **Indoor - Ceiling lamps**

 Ean
 8021696333007

 Item
 TOPICO PL D25

 Installation
 Ceiling lamps

 Warranty
 5 years

 Gross weight
 2.6 kg

 Volume
 0.03267 m³