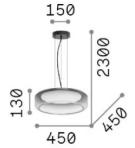

### **Indoor - Suspensions**

Ean8021696333045ItemTOPICO SP D45InstallationSuspensionsWarranty5 yearsGross weight7 kgVolume0.123462 m³