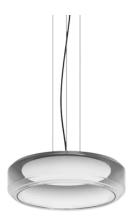

### **Indoor - Suspensions**

Ean8021696333045ItemTOPICO SP D45InstallationSuspensionsWarranty5 yearsGross weight7 kgVolume0.123462 m³