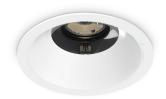

## **Technical - Recessed lights**

**Ean** 8021696324845

Item ZEUS SOURCE 21W 3000K

**Installation** Recessed lights

 Guarantee
 5 years

 Gross weight
 0.74 kg

 Volume
 0.002922 m³