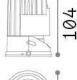

## **Technical - Recessed lights**

**Ean** 8021696324845

Item ZEUS SOURCE 21W 3000K

**Installation** Recessed lights

 Guarantee
 5 years

 Gross weight
 0.74 kg

 Volume
 0.002922 m³

## Technical info

Net weight $0.59 \, \mathrm{kg}$ Insulation classIIProtection indexIP20ComplianceCEOperating temperature $0^{\circ} \sim +40 \, ^{\circ}\mathrm{C}$ 

Dimmer NO, On-Off

**Power output** 220-240 V AC 50/60 Hz **Power supply** Separate, included